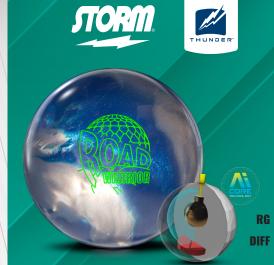

## **SMELL ME! PEPPERMINT PATTY**

COVERSTOCK: R2S<sup>™</sup> DEEP Pearl WEIGHT BLOCK: Inverted Fe<sup>2™</sup> A.I. Core FACTORY FINISH: Power Edge<sup>™</sup> BALL COLOR: Sapphire/Steel

| 16 lb | 15 lb | 14 lb | 13 lb | 12 lb |
|-------|-------|-------|-------|-------|
| 2.55  | 2.55  | 2.55  | 2.58  | 2.64  |
| .045  | .045  | .045  | .047  | .037  |

## **SMELL ME! PEPPERMINT PATTY**

COVERSTOCK: R2S™ DEEP Pearl WEIGHT BLOCK: Inverted Fe<sup>2™</sup> A.I. Core FACTORY FINISH: Power Edge™ BALL COLOR: Sapphire/Steel

| 16 lb | 15 lb | 14 lb | 13 lb | 12 lb |
|-------|-------|-------|-------|-------|
| 2.55  | 2.55  | 2.55  | 2.58  | 2.64  |
| .045  | .045  | .045  | .047  | .037  |