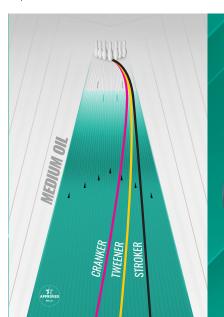

## ROAD WARRIOR

## **SMELL ME! PEPPERMINT PATTY**

COVERSTOCK: R2S<sup>™</sup> DEEP Pearl WEIGHT BLOCK: Inverted Fe<sup>2™</sup> A.I. Core FACTORY FINISH: Power Edge<sup>™</sup> BALL COLOR: Sapphire/Steel

| 16 lb | 15 lb | 14 lb | 13 lb | 12 lb |
|-------|-------|-------|-------|-------|
| 2.55  | 2.55  | 2.55  | 2.58  | 2.64  |
| .045  | .045  | .045  | .047  | .037  |





SCAN HERE TO SEE THIS BALL IN ACTION >







## ROAD WARRIOR

## **SMELL ME! PEPPERMINT PATTY**

COVERSTOCK: R2S™ DEEP Pearl WEIGHT BLOCK: Inverted Fe<sup>2™</sup> A.I. Core FACTORY FINISH: Power Edge™ BALL COLOR: Sapphire/Steel

| 16 lb | 15 lb | 14 lb | 13 lb | 12 lb |
|-------|-------|-------|-------|-------|
| 2.55  | 2.55  | 2.55  | 2.58  | 2.64  |
| .045  | .045  | .045  | .047  | .037  |





SCAN HERE TO SEE THIS BALL IN ACTION >