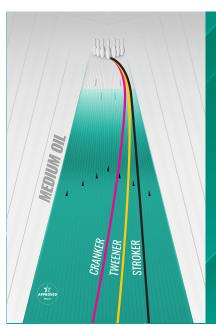

## ROAD WARRIOR

## **SMELL ME! PEPPERMINT PATTY**

COVERSTOCK: R2S<sup>™</sup> DEEP Pearl WEIGHT BLOCK: Inverted Fe<sup>2™</sup> A.I. Core FACTORY FINISH: Power Edge<sup>™</sup> BALL COLOR: Sapphire/Steel

| 16 lb | 15 lb | 14 lb | 13 lb | 12 lb |
|-------|-------|-------|-------|-------|
| 2.55  | 2.55  | 2.55  | 2.58  | 2.64  |
| .045  | .045  | .045  | .047  | .037  |





SCAN HERE TO SEE THIS BALL IN ACTION >







## ROAD WARRIOR

## **SMELL ME! PEPPERMINT PATTY**

COVERSTOCK: R2S™ DEEP Pearl WEIGHT BLOCK: Inverted Fe<sup>2™</sup> A.I. Core FACTORY FINISH: Power Edge™ BALL COLOR: Sapphire/Steel

| 16 lb | 15 lb | 14 lb | 13 lb | 12 lb |
|-------|-------|-------|-------|-------|
| 2.55  | 2.55  | 2.55  | 2.58  | 2.64  |
| .045  | .045  | .045  | .047  | .037  |





SCAN HERE TO