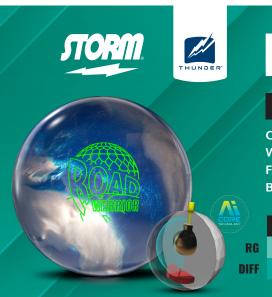

## **SMELL ME! PEPPERMINT PATTY**

COVERSTOCK: R2S<sup>™</sup> DEEP Pearl WEIGHT BLOCK: Inverted Fe<sup>2™</sup> A.I. Core FACTORY FINISH: Power Edge<sup>™</sup> BALL COLOR: Sapphire/Steel

| 16 lb | 15 lb | 14 lb | 13 lb | 12 lb |
|-------|-------|-------|-------|-------|
| 2.55  | 2.55  | 2.55  | 2.58  | 2.64  |
| .045  | .045  | .045  | .047  | .037  |

## **SMELL ME! PEPPERMINT PATTY**

COVERSTOCK: R2S™ DEEP Pearl WEIGHT BLOCK: Inverted Fe<sup>2™</sup> A.I. Core FACTORY FINISH: Power Edge™ BALL COLOR: Sapphire/Steel

| 16 lb | 15 lb | 14 lb | 13 lb | 12 lb |
|-------|-------|-------|-------|-------|
| 2.55  | 2.55  | 2.55  | 2.58  | 2.64  |
| .045  | .045  | .045  | .047  | .037  |