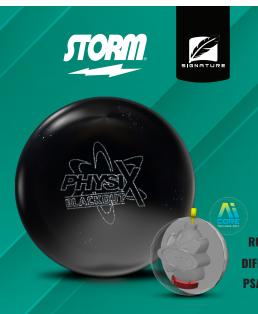

## **PHYSIX** BLACKOUT

## **SMELL ME! PINEAPPLE**

COVERSTOCK: NeX<sup>™</sup> Pearl Reactive WEIGHT BLOCK: Atomic<sup>™</sup> A.I. Core FACTORY FINISH: 2000-grit Abralon<sup>®</sup> BALL COLOR: Blackout

|   | 16 lb | 15 lb | 14 lb | 13 lb | 12 lb |
|---|-------|-------|-------|-------|-------|
| ì | 2.47  | 2.47  | 2.52  | 2.56  | 2.58  |
| F | .056  | .055  | .054  | .034  | .031  |
| ١ | .018  | .018  | .016  | .011  | .009  |

## PHYSIX BLACKOUT

## **SMELL ME! PINEAPPLE**

COVERSTOCK: NeX™ Pearl Reactive WEIGHT BLOCK: Atomic™ A.I. Core FACTORY FINISH: 2000-grit Abralon® BALL COLOR: Blackout

|   | 16 lb | 15 lb | 14 lb | 13 lb | 12 lb |
|---|-------|-------|-------|-------|-------|
|   | 2.47  | 2.47  | 2.52  | 2.56  | 2.58  |
|   | .056  | .055  | .054  | .034  | .031  |
| 1 | .018  | .018  | .016  | .011  | .009  |