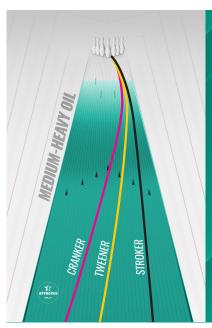

## **PHYSIX** BLACKOUT

## **SMELL ME! PINEAPPLE**

COVERSTOCK: NeX<sup>™</sup> Pearl Reactive WEIGHT BLOCK: Atomic<sup>™</sup> A.I. Core FACTORY FINISH: 2000-grit Abralon<sup>®</sup> BALL COLOR: Blackout

|   | 16 lb | 15 lb | 14 lb | 13 lb | 12 lb |
|---|-------|-------|-------|-------|-------|
| ì | 2.47  | 2.47  | 2.52  | 2.56  | 2.58  |
| F | .056  | .055  | .054  | .034  | .031  |
| ١ | .018  | .018  | .016  | .011  | .009  |





SCAN HERE TO LEARN MORE







## PHYSIX BLACKOUT

## **SMELL ME! PINEAPPLE**

COVERSTOCK: NeX™ Pearl Reactive WEIGHT BLOCK: Atomic™ A.I. Core FACTORY FINISH: 2000-grit Abralon® BALL COLOR: Blackout

|   | 16 lb | 15 lb | 14 lb | 13 lb | 12 lb |
|---|-------|-------|-------|-------|-------|
|   | 2.47  | 2.47  | 2.52  | 2.56  | 2.58  |
|   | .056  | .05