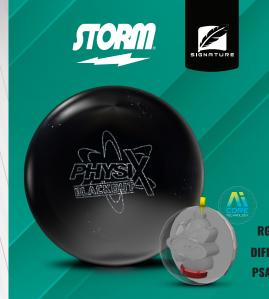

## **PHYSIX** BLACKOUT

## **SMELL ME! PINEAPPLE**

COVERSTOCK: NeX<sup>™</sup> Pearl Reactive WEIGHT BLOCK: Atomic<sup>™</sup> A.I. Core FACTORY FINISH: 2000-grit Abralon<sup>®</sup> BALL COLOR: Blackout

|   | 16 lb | 15 lb | 14 lb | 13 lb | 12 lb |
|---|-------|-------|-------|-------|-------|
| ì | 2.47  | 2.47  | 2.52  | 2.56  | 2.58  |
| F | .056  | .055  | .054  | .034  | .031  |
| ١ | .018  | .018  | .016  | .011  | .009  |

## PHYSIX BLACKOUT

## **SMELL ME! PINEAPPLE**

COVERSTOCK: NeX™ Pearl Reactive WEIGHT BLOCK: Atomic™ A.I. Core FACTORY FINISH: 2000-grit Abralon® BALL COLOR: Blackout

|   | 16 lb | 15 lb | 14 lb | 13 lb | 12 lb |
|---|-------|-------|-------|-------|-------|
|   | 2.47  | 2.47  | 2.52  | 2.56  | 2.58  |
|   | .056  | .055  | .054  | .034  | .031  |
| 1 | .018  | .018  | .016  | .011  | .009  |