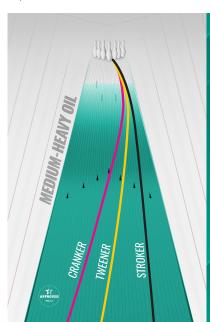

## **PHYSIX** BLACKOUT

## **SMELL ME! PINEAPPLE**

COVERSTOCK: NeX<sup>™</sup> Pearl Reactive WEIGHT BLOCK: Atomic<sup>™</sup> A.I. Core FACTORY FINISH: 2000-grit Abralon<sup>®</sup> BALL COLOR: Blackout

|   | 16 lb | 15 lb | 14 lb | 13 lb | 12 lb |
|---|-------|-------|-------|-------|-------|
| ì | 2.47  | 2.47  | 2.52  | 2.56  | 2.58  |
| F | .056  | .055  | .054  | .034  | .031  |
| ١ | .018  | .018  | .016  | .011  | .009  |





SCAN HERE TO LEARN MORE







## PHYSIX BLACKOUT

## **SMELL ME! PINEAPPLE**

COVERSTOCK: NeX™ Pearl Reactive WEIGHT BLOCK: Atomic™ A.I. Core FACTORY FINISH: 2000-grit Abralon® BALL COLOR: Blackout

|   | 16 lb | 15 lb | 14 lb | 13 lb | 12 lb |
|---|-------|-------|-------|-------|-------|
|   | 2.47  | 2.47  | 2.52  | 2.56  | 2.58  |
|   | .056  | .055  | .054  | .034  | .031  |
| 1 | .018  | .018  | .016  | .011  | .009  |





SCAN HERE TO LEARN MORE >