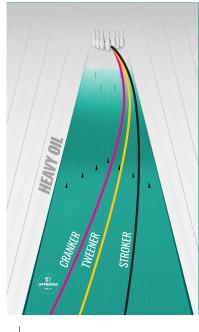

## ION" MAX

## **SMELL ME!** STRAWBERRY MILKSHAKE

COVERSTOCK: NRG<sup>™</sup> Solid Reactive WEIGHT BLOCK: Element<sup>™</sup> Max A.I. Core FACTORY FINISH: 2000-grit Abralon<sup>®</sup> BALL COLOR: Neon Pink/Indigo/White

|    | 16 lb | 15 lb | 14 lb | 13 lb | 12 lb |  |
|----|-------|-------|-------|-------|-------|--|
| G  | 2.47  | 2.47  | 2.49  | 2.56  | 2.58  |  |
| FF | .053  | .055  | .053  | .034  | .031  |  |
| A  | .013  | .014  | .010  | .011  | .009  |  |









## ION" MAX

## SMELL ME! STRAWBERRY MILKSHAKE

COVERSTOCK: NRG<sup>™</sup> Solid Reactive WEIGHT BLOCK: Element<sup>™</sup> Max A.I. Core FACTORY FINISH: 2000-grit Abralon<sup>®</sup> BALL COLOR: Neon Pink/Indigo/White

|    | 16 lb | 15 lb | 14 lb | 13 lb | 12 lb |  |
|----|-------|-------|-------|-------|---