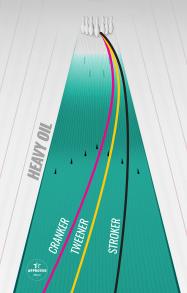

|    | 16 lb | 15 lb | 14 lb | 13 lb | 12 lb |  |
|----|-------|-------|-------|-------|-------|--|
| G  | 2.47  | 2.47  | 2.49  | 2.56  | 2.58  |  |
| FF | .053  | .055  | .053  | .034  | .031  |  |
| A  | .013  | .014  | .010  | .011  | .009  |  |

|    | 16 lb | 15 lb | 14 lb | 13 lb | 12 lb |  |
|----|-------|-------|-------|-------|-------|--|
| ۲G | 2.47  | 2.47  | 2.49  | 2.56  | 2.58  |  |
| FF | .053  | .055  | .053  | .034  | .031  |  |
| SA | .013  | .014  | .010  | .011  | .009  |  |