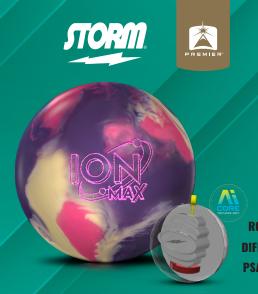

## ION" MAX

## **SMELL ME!** STRAWBERRY MILKSHAKE

COVERSTOCK: NRG<sup>™</sup> Solid Reactive WEIGHT BLOCK: Element<sup>™</sup> Max A.I. Core FACTORY FINISH: 2000-grit Abralon<sup>®</sup> BALL COLOR: Neon Pink/Indigo/White

|    | 16 lb | 15 lb | 14 lb | 13 lb | 12 lb |  |
|----|-------|-------|-------|-------|-------|--|
| G  | 2.47  | 2.47  | 2.49  | 2.56  | 2.58  |  |
| FF | .053  | .055  | .053  | .034  | .031  |  |
| A  | .013  | .014  | .010  | .011  | .009  |  |