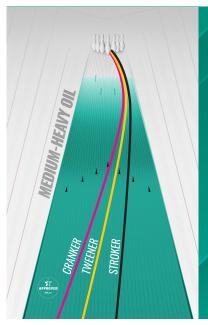

## **IDENTITY**

## **SMELL ME! CHERRY**

COVERSTOCK: ReX<sup>™</sup> Pearl Reactive WEIGHT BLOCK: ID<sup>™</sup> A.I. Core FACTORY FINISH: Power Edge<sup>™</sup> BALL COLOR: Cherry/Teal/Black

| 16 lb | 15 lb | 14 lb | 13 lb | 12 lb |
|-------|-------|-------|-------|-------|
| 2.50  | 2.51  | 2.54  | 2.56  | 2.58  |
| .055  | .055  | .051  | .034  | .031  |
| .009  | .011  | .008  | .011  | .009  |





SCAN HERE TO SEE THIS BALL IN ACTION >







## **IDENTITY**

## **SMELL ME! CHERRY**

COVERSTOCK: ReX<sup>™</sup> Pearl Reactive WEIGHT BLOCK: ID<sup>™</sup> A.I. Core FACTORY FINISH: Power Edge<sup>™</sup> BALL COLOR: Cherry/Teal/Black

| 16 lb | 15 lb | 14 lb | 13 lb | 12 lb |
|-------|-------|-------|-------|-------|
| 2.50  | 2.51  | 2.54  | 2.56  | 2.58  |
| .055  | .055  | .05