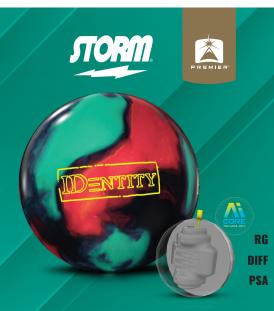

## **IDENTITY**

## **SMELL ME! CHERRY**

COVERSTOCK: ReX<sup>™</sup> Pearl Reactive WEIGHT BLOCK: ID<sup>™</sup> A.I. Core FACTORY FINISH: Power Edge<sup>™</sup> BALL COLOR: Cherry/Teal/Black

| 16 lb | 15 lb | 14 lb | 13 lb | 12 lb |
|-------|-------|-------|-------|-------|
| 2.50  | 2.51  | 2.54  | 2.56  | 2.58  |
| .055  | .055  | .051  | .034  | .031  |
| .009  | .011  | .008  | .011  | .009  |