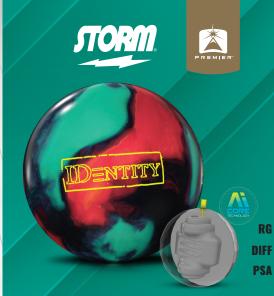

## **IDENTITY**

## **SMELL ME! CHERRY**

COVERSTOCK: ReX<sup>™</sup> Pearl Reactive WEIGHT BLOCK: ID<sup>™</sup> A.I. Core FACTORY FINISH: Power Edge<sup>™</sup> BALL COLOR: Cherry/Teal/Black

| 16 lb | 15 lb | 14 lb | 13 lb | 12 lb |
|-------|-------|-------|-------|-------|
| 2.50  | 2.51  | 2.54  | 2.56  | 2.58  |
| .055  | .055  | .051  | .034  | .031  |
| .009  | .011  | .008  | .011  | .009  |