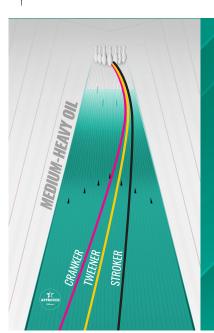

## **IDENTITY**

## **SMELL ME! CHERRY**

COVERSTOCK: ReX<sup>™</sup> Pearl Reactive WEIGHT BLOCK: ID<sup>™</sup> A.I. Core FACTORY FINISH: Power Edge<sup>™</sup> BALL COLOR: Cherry/Teal/Black

| 16 lb | 15 lb | 14 lb | 13 lb | 12 lb |
|-------|-------|-------|-------|-------|
| 2.50  | 2.51  | 2.54  | 2.56  | 2.58  |
| .055  | .055  | .051  | .034  | .031  |
| .009  | .011  | .008  | .011  | .009  |





SCAN HERE TO SEE THIS BALL IN ACTION >







## **IDENTITY**

## **SMELL ME! CHERRY**

COVERSTOCK: ReX<sup>™</sup> Pearl Reactive WEIGHT BLOCK: ID<sup>™</sup> A.I. Core FACTORY FINISH: Power Edge<sup>™</sup> BALL COLOR: Cherry/Teal/Black

| 16 lb | 15 lb | 14 lb | 13 lb | 12 lb |
|-------|-------|-------|-------|-------|
| 2.50  | 2.51  | 2.54  | 2.56  | 2.58  |
| .055  | .055  | .051  | .034  | .031  |
| .009  | .011  | .008  | .011  | .009  |

DRILLED



SCAN HERE TO SEE THIS BALL IN ACTION >