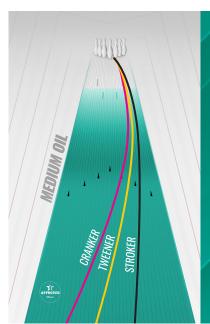

## !Q™ TOUR A.I.

## **SMELL ME! APPLE CIDER DONUT**

COVERSTOCK: R2S™ Hybrid Reactive WEIGHT BLOCK: C<sup>3™</sup> A.I. Core FACTORY FINISH: Power Edge™ BALL COLOR: Emerald/Black

| 16 lb | 15 lb | 14 lb | 13 lb | 12 lb |
|-------|-------|-------|-------|-------|
| 2.48  | 2.48  | 2.53  | 2.58  | 2.64  |
| .037  | .031  | .036  | .047  | .037  |





SCAN HERE TO SEE THIS BALL IN ACTION >







## !Q™ TOUR A.I.

## **SMELL ME! APPLE CIDER DONUT**

COVERSTOCK: R2S™ Hybrid Reactive WEIGHT BLOCK: C<sup>3™</sup> A.I. Core FACTORY FINISH: Power Edge™ BALL COLOR: Emerald/Black

| 16 lb | 15 lb | 14 lb | 13 lb | 12 lb |
|-------|-------|-------|-------|-------|
| 2.48  | 2.48  | 2.53  | 2.58  | 2.64  |
| .037  | .031  | .036  | .047  | .037  |

DRILLED



SCAN HERE TO SEE THIS BALL IN ACTION >