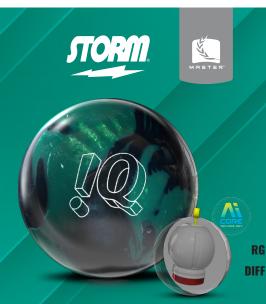

## !Q™ TOUR A.I.

## **SMELL ME! APPLE CIDER DONUT**

COVERSTOCK: R2S™ Hybrid Reactive WEIGHT BLOCK: C<sup>3™</sup> A.I. Core FACTORY FINISH: Power Edge™ BALL COLOR: Emerald/Black

| 16 lb | 15 lb | 14 lb | 13 lb | 12 lb |
|-------|-------|-------|-------|-------|
| 2.48  | 2.48  | 2.53  | 2.58  | 2.64  |
| .037  | .031  | .036  | .047  | .037  |