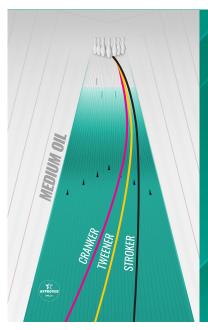

## !Q™ TOUR A.I.

## **SMELL ME! APPLE CIDER DONUT**

COVERSTOCK: R2S™ Hybrid Reactive WEIGHT BLOCK: C<sup>3™</sup> A.I. Core FACTORY FINISH: Power Edge™ BALL COLOR: Emerald/Black

| 16 lb | 15 lb | 14 lb | 13 lb | 12 lb |
|-------|-------|-------|-------|-------|
| 2.48  | 2.48  | 2.53  | 2.58  | 2.64  |
| .037  | .031  | .036  | .047  | .037  |