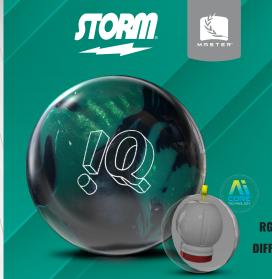

## **SMELL ME! APPLE CIDER DONUT**

COVERSTOCK: R2S™ Hybrid Reactive WEIGHT BLOCK: C<sup>3™</sup> A.I. Core FACTORY FINISH: Power Edge™ BALL COLOR: Emerald/Black

| 16 lb | 15 lb | 14 lb | 13 lb | 12 lb |
|-------|-------|-------|-------|-------|
| 2.48  | 2.48  | 2.53  | 2.58  | 2.64  |
| .037  | .031  | .036  | .047  | .037  |