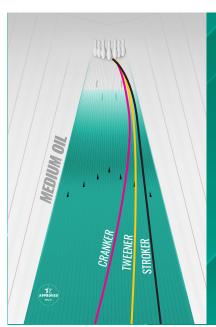

## HY-ROAD™

## **SMELL ME! COMBINATION BERRY**

COVERSTOCK: R2S™ Hybrid Reactive
WEIGHT BLOCK: Inverted FE2 Technology™
FACTORY FINISH: Reacta Gloss™
BALL COLOR: Black/Ultramarine Blue

|    | 16 lb | 15 lb | 14 lb | 13 lb | 12 lb |
|----|-------|-------|-------|-------|-------|
| RG | 2.52  | 2.57  | 2.58  | 2.59  | 2.65  |
| FF | .058  | .046  | .037  | .045  | .035  |

## **SMELL ME! COMBINATION BERRY**

COVERSTOCK: R2S™ Hybrid Reactive
WEIGHT BLOCK: Inverted FE2 Technology™
FACTORY FINISH: Reacta Gloss™
BALL COLOR: Black/Ultramarine Blue

|      | 16 lb | 15 lb | 14 lb | 13 lb | 12 lb |
|------|-------|-------|-------|-------|-------|
| RG   | 2.52  | 2.57  | 2.58  | 2.59  | 2.65  |
| OIFF | .058  | .046  | .037  | .045  | .035  |