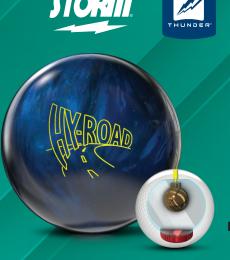

## HY-ROAD™

## **SMELL ME! COMBINATION BERRY**

COVERSTOCK: R2S™ Hybrid Reactive
WEIGHT BLOCK: Inverted FE2 Technology™
FACTORY FINISH: Reacta Gloss™
BALL COLOR: Black/Ultramarine Blue

|    | 16 lb | 15 lb | 14 lb | 13 lb | 12 lb |
|----|-------|-------|-------|-------|-------|
| RG | 2.52  | 2.57  | 2.58  | 2.59  | 2.65  |
| FF | .058  | .046  | .037  | .045  | .035  |

## **SMELL ME! COMBINATION BERRY**

COVERSTOCK: R2S™ Hybrid Reactive
WEIGHT BLOCK: Inverted FE2 Technology™
FACTORY FINISH: Reacta Gloss™
BALL COLOR: Black/Ultramarine Blue

|      | 16 lb | 15 lb | 14 lb | 13 lb | 12 lb |
|------|-------|-------|-------|-------|-------|
| RG   | 2.52  | 2.57  | 2.58  | 2.59  | 2.65  |
| OIFF | .058  | .046  | .037  | .045  | .035  |