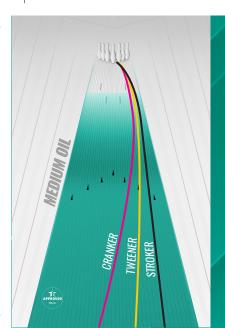

## HY-ROAD™

## **SMELL ME! COMBINATION BERRY**

COVERSTOCK: R2S™ Hybrid Reactive
WEIGHT BLOCK: Inverted FE2 Technology™
FACTORY FINISH: Reacta Gloss™
BALL COLOR: Black/Ultramarine Blue

|    | 16 lb | 15 lb | 14 lb | 13 lb | 12 lb |
|----|-------|-------|-------|-------|-------|
| RG | 2.52  | 2.57  | 2.58  | 2.59  | 2.65  |
| FF | .058  | .046  | .037  | .045  | .035  |









SCAN ME





## HY-ROAD™

## **SMELL ME! COMBINATION BERRY**

COVERSTOCK: R2S™ Hybrid Reactive
WEIGHT BLOCK: Inverted FE2 Technology™
FACTORY FINISH: Reacta Gloss™
BALL COLOR: Black/Ultramarine Blue

|      | 16 lb | 15 lb | 14 lb | 13 lb | 12 lb |
|------|-------|-------|-------|-------|-------|
| RG   | 2.52  | 2.57  | 2.58  | 2.59  | 2.65  |
| OIFF | .058  | .046  | .037  | .045  | .035  |









SCAN ME