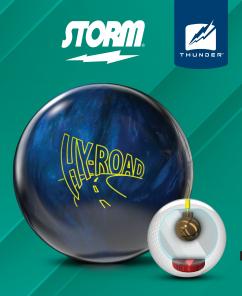

## HY-ROAD™

## **SMELL ME! COMBINATION BERRY**

COVERSTOCK: R2S™ Hybrid Reactive
WEIGHT BLOCK: Inverted FE2 Technology™
FACTORY FINISH: Reacta Gloss™
BALL COLOR: Black/Ultramarine Blue

|    | 16 lb | 15 lb | 14 lb | 13 lb | 12 lb |
|----|-------|-------|-------|-------|-------|
| RG | 2.52  | 2.57  | 2.58  | 2.59  | 2.65  |
| FF | .058  | .046  | .037  | .045  | .035  |

## **SMELL ME! COMBINATION BERRY**

COVERSTOCK: R2S™ Hybrid Reactive
WEIGHT BLOCK: Inverted FE2 Technology™
FACTORY FINISH: Reacta Gloss™
BALL COLOR: Black/Ultramarine Blue

|      | 16 lb | 15 lb | 14 lb | 13 lb | 12 lb |
|------|-------|-------|-------|-------|-------|
| RG   | 2.52  | 2.57  | 2.58  | 2.59  | 2.65  |
| OIFF | .058  | .046  | .037  | .045  | .035  |