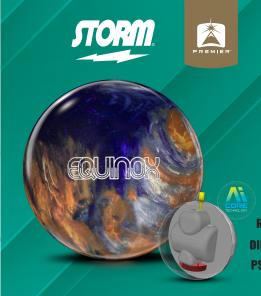

## EQUINOX

## **SMELL ME! BLUEBERRY CRUMBLE**

COVERSTOCK: A1S<sup>™</sup> Pearl Reactive WEIGHT BLOCK: Solarion<sup>™</sup> A.I. Core FACTORY FINISH: Power Edge<sup>™</sup> BALL COLOR: Goldenrod/Deep Violet/Chromium

|   | 16 lb | 15 lb | 14 lb | 13 lb | 12 lb |
|---|-------|-------|-------|-------|-------|
| G | 2.47  | 2.48  | 2.49  | 2.56  | 2.58  |
| F | .054  | .054  | .053  | .034  | .031  |
| A | .016  | .018  | .017  | .011  | .009  |

## SMELL ME! BLUEBERRY CRUMBLE

COVERSTOCK: A1S<sup>™</sup> Pearl Reactive WEIGHT BLOCK: Solarion<sup>™</sup> A.I. Core FACTORY FINISH: Power Edge<sup>™</sup> BALL COLOR: Goldenrod/Deep Violet/Chromium

|    | 16 lb | 15 lb | 14 lb | 13 lb | 12 lb |
|----|-------|-------|-------|-------|-------|
| RG | 2.47  | 2.48  | 2.49  | 2.56  | 2.58  |
| FF | .054  | .054  | .053  | .034  | .031  |
| SA | .016  | .018  | .017  | .011  | .009  |

DRILLED