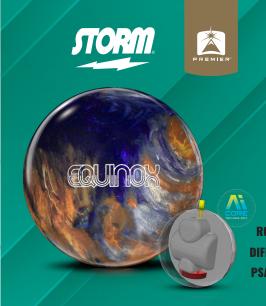

## EQUINOX

## **SMELL ME! BLUEBERRY CRUMBLE**

COVERSTOCK: A1S<sup>™</sup> Pearl Reactive WEIGHT BLOCK: Solarion<sup>™</sup> A.I. Core FACTORY FINISH: Power Edge<sup>™</sup> BALL COLOR: Goldenrod/Deep Violet/Chromium

## SMELL ME! BLUEBERRY CRUMBLE

COVERSTOCK: A1S<sup>™</sup> Pearl Reactive WEIGHT BLOCK: Solarion<sup>™</sup> A.I. Core FACTORY FINISH: Power Edge<sup>™</sup> BALL COLOR: Goldenrod/Deep Violet/Chromium

|    | 16 lb | 15 lb | 14 lb | 13 lb | 12 lb |
|----|-------|-------|-------|-------|-------|
| RG | 2.47  | 2.48  | 2.49  | 2.56  | 2.58  |
| FF | .054  | .054  | .053  | .034  | .031  |
| SA | .016  | .018  | .017  | .011  | .009  |