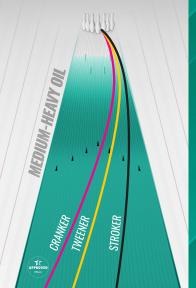

## EQUINOX

## **SMELL ME! BLUEBERRY CRUMBLE**

COVERSTOCK: A1S<sup>™</sup> Pearl Reactive WEIGHT BLOCK: Solarion<sup>™</sup> A.I. Core FACTORY FINISH: Power Edge<sup>™</sup> BALL COLOR: Goldenrod/Deep Violet/Chromium

|   | 16 lb | 15 lb | 14 lb | 13 lb | 12 lb |
|---|-------|-------|-------|-------|-------|
| G | 2.47  | 2.48  | 2.49  | 2.56  | 2.58  |
| F | .054  | .054  | .053  | .034  | .031  |
| A | .016  | .018  | .017  | .011  | .009  |





SCAN HERE TO SEE THIS BALL IN ACTION ►





## EQUINOX

## SMELL ME! BLUEBERRY CRUMBLE

COVERSTOCK: A1S<sup>™</sup> Pearl Reactive WEIGHT BLOCK: Solarion<sup>™</sup> A.I. Core FACTORY FINISH: Power Edge<sup>™</sup> BALL COLOR: Goldenrod/Deep Violet/Chromium

|    | 16 lb | 15 lb | 14 lb | 13 lb | 12 lb |
|----|-------|-------|-------|-------|-------|
| RG | 2.47  | 2.48  | 2.49  | 2.56  | 2.58  |
| FF | .054  | .054  | .053  | .034  | .031  |
| SA | .016  | .018  | .017  | .011  | .009  |

DRILLED