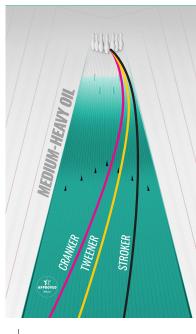

## EQUINOX

## **SMELL ME! BLUEBERRY CRUMBLE**

COVERSTOCK: A1S<sup>™</sup> Pearl Reactive WEIGHT BLOCK: Solarion<sup>™</sup> A.I. Core FACTORY FINISH: Power Edge<sup>™</sup> BALL COLOR: Goldenrod/Deep Violet/Chromium

|   | 16 lb | 15 lb | 14 lb | 13 lb | 12 lb |
|---|-------|-------|-------|-------|-------|
| G | 2.47  | 2.48  | 2.49  | 2.56  | 2.58  |
| F | .054  | .054  | .053  | .034  | .031  |
| A | .016  | .018  | .017  | .011  | .009  |





SCAN HERE TO SEE THIS BALL IN ACTION ►





## EQUINOX

## SMELL ME! BLUEBERRY CRUMBLE

COVERSTOCK: A1S<sup>™</sup> Pearl Reactive WEIGHT BLOCK: Solarion<sup>™</sup> A.I. Core FACTORY FINISH: Power Edge<sup>™</sup> BALL COLOR: Goldenrod/Deep Violet/Chromium

|    | 16 lb | 15 lb | 14 lb | 13 lb | 12 lb |
|----|-------|-------|-------|------