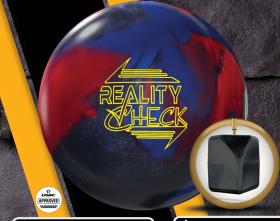

## REALITY™ CHECK

The ALL NEW S84 Beta Hybrid Cover was designed to complement the S84 Response Cover. This revolutionary material reduces the microscopic pore sizes while maintaining the "teeth" that its predecessor became famous for. S84 Beta offers a similar overall hook potential versus S84 Response, but a vastly different backend shape. Paired with the Disturbance Asymmetric Core, the Reality Check will offer the most angular reaction ever for the 900 Series!!

## **CHECK YOURSELF BEFORE YOU WRECK YOURSELF**

| COVER                 | CORE                             | FINISH |
|-----------------------|----------------------------------|--------|
| S84<br>BETA<br>HYBRID | DISTURBANCE<br><b>ASYMMETRIC</b> |        |