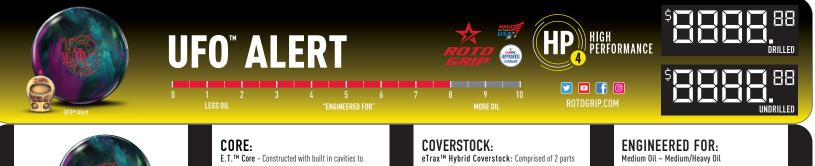

E.T.™ Core – Constructed with built in cavities to emulate the use of a balance hole, mapping out this ball to match your game will help create more overall motion than a traditional asymmetrical ball can offer due to its forward thinking construction.

eTrax<sup>TM</sup> Hybrid Coverstock: Comprised of 2 parts peart and 1 part solid, this formulation of hybrid creates added responsiveness to friction down lane without being too uncontrollable down lane. Thus, making it ideal to control and conquer those conditions where more friction is visible.

Factory Finish: 1500-grit Polished

Available Weights: 16lbs - 12lbs