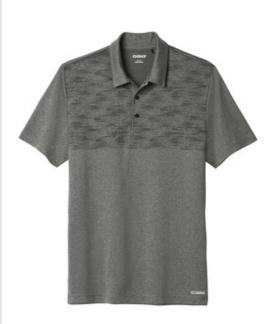

# OGIO<sup>®</sup> Gravitate Polo. OG140

Attention will gravitate tow ard this sophisticated polo thanks to its sublimated graphic intermixed with heather.

- 4.7-ounce, 100% polyester with stay-cool wicking technology
- OGIO heat transfer label for tag-free comfort
- Self-fabric collar
- 3-snap placket with flat matte black embossed O snaps
- Sublimated print on front body and top of placket
- Set-in, open hem sleeves
- Reflective OGIO heat transfer bar on front left hem