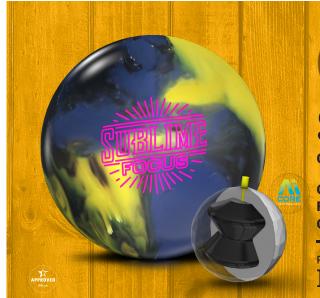

## Sublime Focus

COVER: RESERVE BLEND 804™ SOLID REACTIVE

**CORE:** IMMERSED™ SYMMETRIC A.I.

FINISH: 2000-GRIT ABRALON® COLOR: XANTHIC/INDIGO/BLACK

PURPOSELY ENGINEERED FOR:

**Heavy Oil** 

| LB | RG   | DIFF |
|----|------|------|
| 16 | 2.47 | .051 |
| 15 | 2.47 | .056 |
| 14 | 2.49 | .050 |
| 13 | 2.58 | .047 |
| 12 | 2.64 | .037 |

## **Sublime Focus**

COVER: RESERVE BLEND 804™ SOLID REACTIVE

CORE: IMMERSED™ SYMMETRIC A.I.

FINISH: 2000-GRIT ABRALON® COLOR: XANTHIC/INDIGO/BLACK

PURPOSELY ENGINEERED FOR:
Heavy Oil

| LB | RG   | DIFF |
|----|------|------|
| 16 | 2.47 | .051 |
| 15 | 2.47 | .056 |
| 14 | 2.49 | .050 |
| 13 | 2.58 | .047 |
| 12 | 2.64 | .037 |