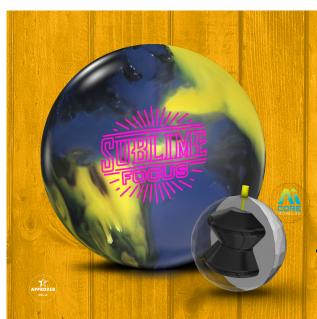

## Sublime Focus

COVER: RESERVE BLEND 804™ SOLID REACTIVE

**CORE:** IMMERSED™ SYMMETRIC A.I.

FINISH: 2000-GRIT ABRALON® COLOR: XANTHIC/INDIGO/BLACK

PURPOSELY ENGINEERED FOR:

**Heavy Oil** 

| LB | RG   | DIFF |
|----|------|------|
| 16 | 2.47 | .051 |
| 15 | 2.47 | .056 |
| 14 | 2.49 | .050 |
| 13 | 2.58 | .047 |
| 12 | 2.64 | .037 |

## **Sublime Focus**

COVER: RESERVE BLEND 804™ SOLID REACTIVE

CORE: IMMERSED™ SYMMETRIC A.I.

FINISH: 2000-GRIT ABRALON® COLOR: XANTHIC/INDIGO/BLACK

PURPOSELY ENGINEERED FOR:
Heavy Oil

| LB | RG   | DIFF |
|----|------|------|
| 16 | 2.47 | .051 |
| 15 | 2.47 | .056 |
| 14 | 2.49 | .050 |
| 13 | 2.58 | .047 |
| 12 | 2.64 | .037 |