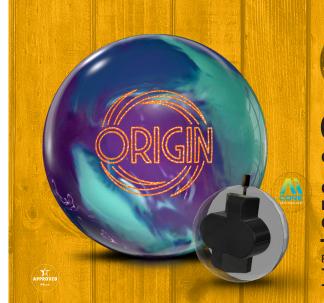

## **Origin**

COVER: RB 93™

HYBRID REACTIVE

CORE: ELLIPSE™ ASYMMETRIC A.I.

FINISH: POWER EDGE™

**COLOR:** SAPPHIRE/SKY/PURPLE

**PURPOSELY ENGINEERED FOR:** 

**Heavy Oil** 

| LB | RG   | DIFF | PSA  |
|----|------|------|------|
| 16 | 2.47 | .050 | .020 |
| 15 | 2.48 | .050 | .020 |
| 14 | 2.49 | .050 | .020 |
| 13 | 2.56 | .034 | .011 |
| 12 | 2.58 | .031 | .009 |

DRILLED

UNDRILLED

900GLOBAL.COM