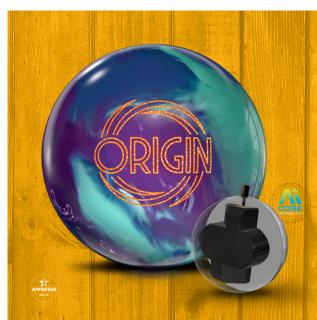

## 900 FLDBAL

Origin™
cover: RB 93™
HYBRID REACTIVE

**CORE:** ELLIPSE™ ASYMMETRIC A.I.

FINISH: POWER EDGE™

**COLOR:** SAPPHIRE/SKY/PURPLE

**PURPOSELY ENGINEERED FOR:** 

**Heavy Oil** 

| LB | RG   | DIFF | PSA  |
|----|------|------|------|
| 16 | 2.47 | .050 | .020 |
| 15 | 2.48 | .050 | .020 |
| 14 | 2.49 | .050 | .020 |
| 13 | 2.56 | .034 | .011 |
| 12 | 2.58 | .031 | .009 |

900GLOBAL.COM