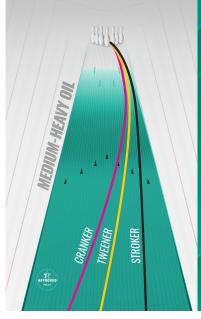

## ION<sup>®</sup> PRO

## **SMELL ME! KIWI TART**

**COVERSTOCK: TX-16<sup>™</sup> Hybrid Reactive** WEIGHT BLOCK: Element<sup>™</sup> Tour A.I. Core FACTORY FINISH: 4000-grit Abralon® BALL COLOR: Navy/Carbon/Steel

|    | 16 lb | 15 lb | 14 lb | 13 lb | 12 lb |
|----|-------|-------|-------|-------|-------|
| G  | 2.47  | 2.47  | 2.51  | 2.56  | 2.58  |
| FF | .035  | .035  | .036  | .034  | .031  |
| SA | .013  | .014  | .010  | .011  | .009  |
|    |       |       |       |       |       |





Cleaner

SCAN ME





## ION<sup>®</sup> PRO

## **SMELL ME! KIWI TART**

COVERSTOCK: TX-16<sup>™</sup> Hybrid Reactive WEIGHT BLOCK: Element<sup>™</sup> Tour A.I. Core FACTORY FINISH: 4000-grit Abralon® BALL COLOR: Navy/Carbon/Steel

|    | 16 lb | 15 lb | 14 lb | 13 lb | 12 lb |
|----|----