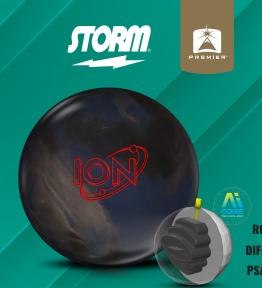

## ION<sup>®</sup> PRO

## **SMELL ME! KIWI TART**

**COVERSTOCK: TX-16<sup>™</sup> Hybrid Reactive** WEIGHT BLOCK: Element<sup>™</sup> Tour A.I. Core FACTORY FINISH: 4000-grit Abralon® BALL COLOR: Navy/Carbon/Steel

|    | 16 lb | 15 lb | 14 lb | 13 lb | 12 lb |
|----|-------|-------|-------|-------|-------|
| G  | 2.47  | 2.47  | 2.51  | 2.56  | 2.58  |
| FF | .035  | .035  | .036  | .034  | .031  |
| SA | .013  | .014  | .010  | .011  | .009  |
|    |       |       |       |       |       |

## **SMELL ME! KIWI TART**

COVERSTOCK: TX-16<sup>™</sup> Hybrid Reactive WEIGHT BLOCK: Element<sup>™</sup> Tour A.I. Core FACTORY FINISH: 4000-grit Abralon® BALL COLOR: Navy/Carbon/Steel

|    | 16 lb | 15 lb | 14 lb | 13 lb | 12 lb |
|----|-------|-------|-------|-------|-------|
| RG | 2.47  | 2.47  | 2.51  | 2.56  | 2.58  |
| FF | .035  | .035  | .036  | .034  | .031  |
| SA | .013  | .014  | .010  | .011  | .009  |