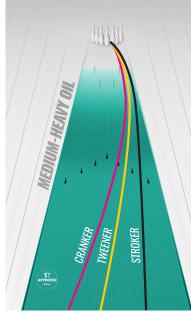

## ION<sup>®</sup> PRO

## **SMELL ME! KIWI TART**

**COVERSTOCK: TX-16<sup>™</sup> Hybrid Reactive** WEIGHT BLOCK: Element<sup>™</sup> Tour A.I. Core FACTORY FINISH: 4000-grit Abralon® BALL COLOR: Navy/Carbon/Steel

|    | 16 lb | 15 lb | 14 lb | 13 lb | 12 lb |
|----|-------|-------|-------|-------|-------|
| G  | 2.47  | 2.47  | 2.51  | 2.56  | 2.58  |
| FF | .035  | .035  | .036  | .034  | .031  |
| SA | .013  | .014  | .010  | .011  | .009  |
|    |       |       |       |       |       |





Cleaner

SCAN ME





## ION<sup>®</sup> PRO

## **SMELL ME! KIWI TART**

COVERSTOCK: TX-16<sup>™</sup> Hybrid Reactive WEIGHT BLOCK: Element<sup>™</sup> Tour A.I. Core FACTORY FINISH: 4000-grit Abralon® BALL COLOR: Navy/Carbon/Steel

|    | 16 lb | 15 lb | 14 lb | 13 lb | 12 lb |
|----|-------|-------|-------|-------|-------|
| RG | 2.47  | 2.47  | 2.51  | 2.56  | 2.58  |
| FF | .035  | .035  | .036  | .034  | .031  |
| SA | .013  | .014  | .010  | .011  | .009  |

DRILLED

UNDRILLED

Cleaner

AND MARKEN